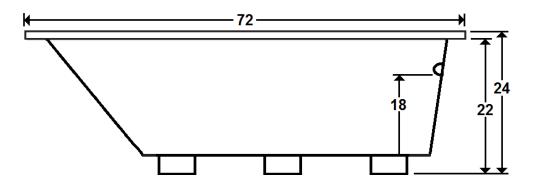

\*All dimensions are +/- 1/2" and subject to change without notice\*

## **Technical Information**

- Weight: 194 lbs.
- Water Depth to Overflow: 18"
- Water Capacity: 103 gal.
- Sump Dimension: 49 1/2" x 21 1/2"