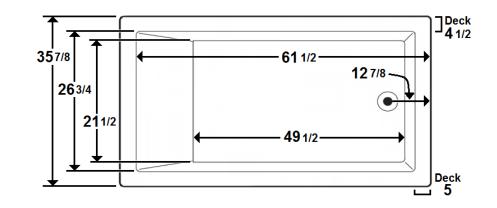

\*All dimensions are +/- 1/2" and subject to change without notice\*

## **Technical Information**

- Weight: 194 lbs.
- Water Depth to Overflow: 18"
- Water Capacity: 103 gal.
- Sump Dimension: 49 1/2" x 21 1/2"